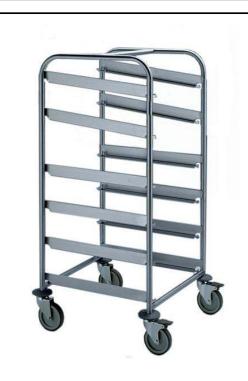

## Service Trolleys 6 Dishwasher Rack Trolley, 2 racks inclined

| ITEM #  |  |  |
|---------|--|--|
| MODEL # |  |  |
| NAME #  |  |  |
| SIS #   |  |  |
| AIA #   |  |  |

361251 (SCC156)

6-dishwasher basket trolley, with 2 inclined racks

#### Item No.

Constructed in 304 AISI stainless steel. Framework in mm25 tubing, completely welded. The structure shape allows the trolley to be stacked with others of the same kind (space saving). The L-shaped runners, with an upturn at each end, can accommodate mm500x500 dishwashing baskets. The two upper sets of runners are inclined. The handle is an extension of the load-bearing frame. N. 4 swivelling castors, two with brakes, mm125 in diameter, fitted with plastic bumpers.

#### **Main Features**

- Framework in 25 mm tubing, completely welded.
- L-shaped runners, with upturn at each end.
- Two upper runners to be inclined.
- Designed to transport 500x500 mm dishwashing baskets.
- 4 pivoting Ø 125 mm wheels, 2 of which with brakes, fitted with plastic bumpers

#### Construction

• Constructed entirely in 304 AISI stainless steel.

**APPROVAL:** 