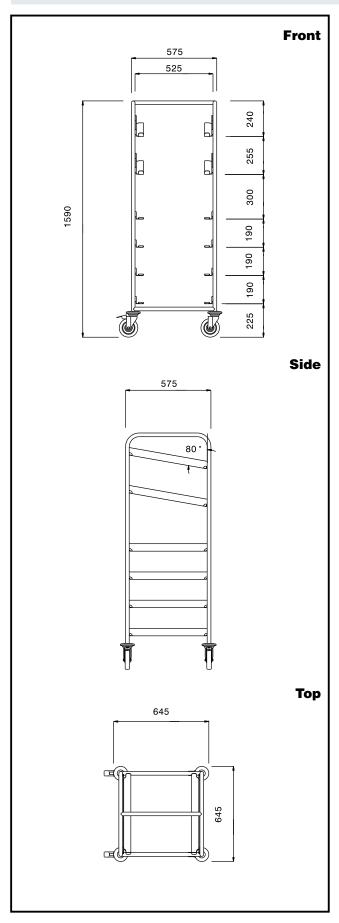

## **Key Information:**

External dimensions, Width:

361251 (SCC156) 645 mm
External dimensions, Depth: 645 mm
External dimensions, Height: 1590 mm
Wheel material: Zinc plated
Wheel diameter: Ø 125
Net weight: 22 kg